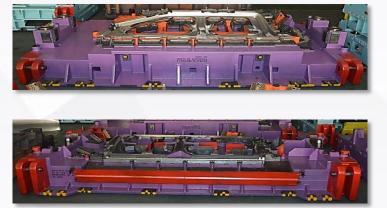

## **Company Introduction**

**Category Ratio**:

Skin parts dies: 80%~90%

**Structure parts dies:** 10%~20%

Stamping die exported to Ford America for F-150 (Aluminum Part Material)

Challenges for stamping die industry: