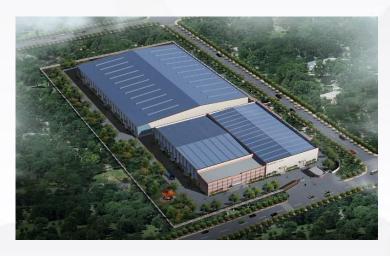

## Company Introduction

>Horngshiue Holding Co.,Ltd

President : Mr. Lin Weiyuan

Shanghai Horngshiue (Shanghai Songjiang

- Located in Songjiang Shanghai with 47,000 m<sup>2</sup> land
- 23,000 m<sup>2</sup> total building area, office building 5,000 m<sup>2</sup>
- 40 NC machining facilities, 17 tryout facilities
- Capacity:
  - Machining: 150K Hours
  - Tryout:
- 60K Hours
- Bench work:
- 1200K Hours

Business scope: Stamping die, checking fixture, hemming

table and technology service

Zhejiang Horngshiue (Zhejiang Nanxun, under construction

- > Located in Nanxun District Huzhou City Zhejiang Province.
- 1st shop is 25,000 m<sup>2</sup> building area, office building 13,000 m<sup>2</sup>
- 14 big NC machining facilities, 10 big tryout facilities
- Planned Capacity:

| $\succ$ | Machining:  | 50K Hours  |
|---------|-------------|------------|
| $\succ$ | Tryout:     | 36K Hours  |
| $\succ$ | Bench work: | 400K Hours |