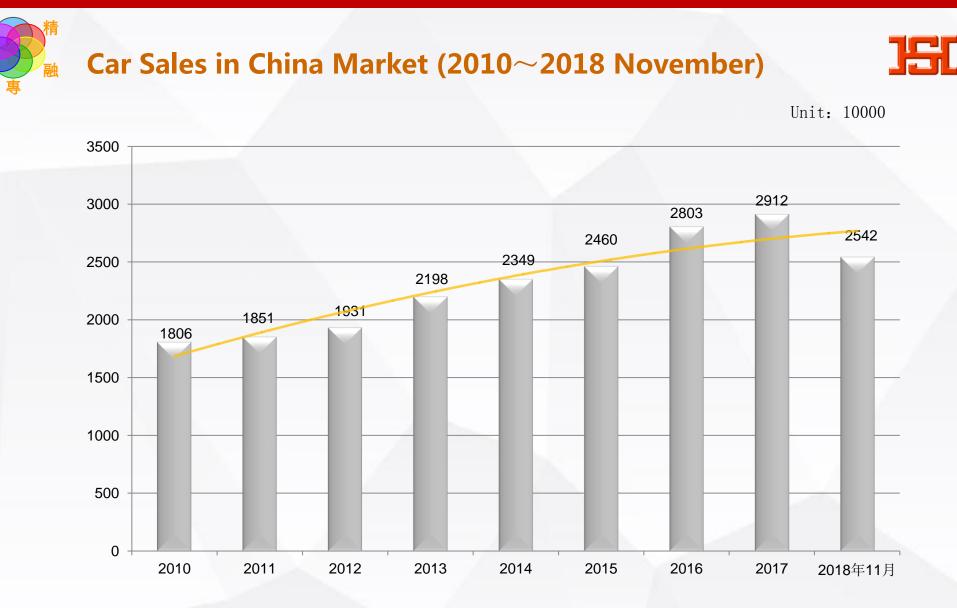

Great car sales volumes in 2017, dramatically higher than American market of 17.58 million 宏旭 HORNGSHIUE