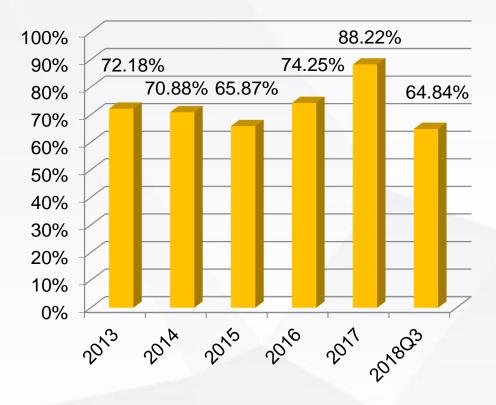

#### Unit: K NT dollar

| Year<br>Item | 2015        | 2016        | 2017        | 2018 3Q     |
|--------------|-------------|-------------|-------------|-------------|
| Revenue      | 1, 920, 638 | 2, 088, 502 | 2, 159, 565 | 1, 737, 640 |
| Gross Profit | 356, 010    | 371, 021    | 290, 645    | 216, 160    |
| Net Profit   | 109, 939    | 120, 639    | 43, 502     | 23, 193     |