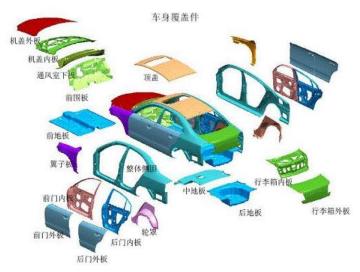

## **Company Introduction**

**Category Ratio**:

Skin parts dies: 80%~90%

**Structure parts dies:** 10%~20%

Stamping die exported to Ford America for F-150 (Aluminum Part Material)

Challenges for stamping die industry: